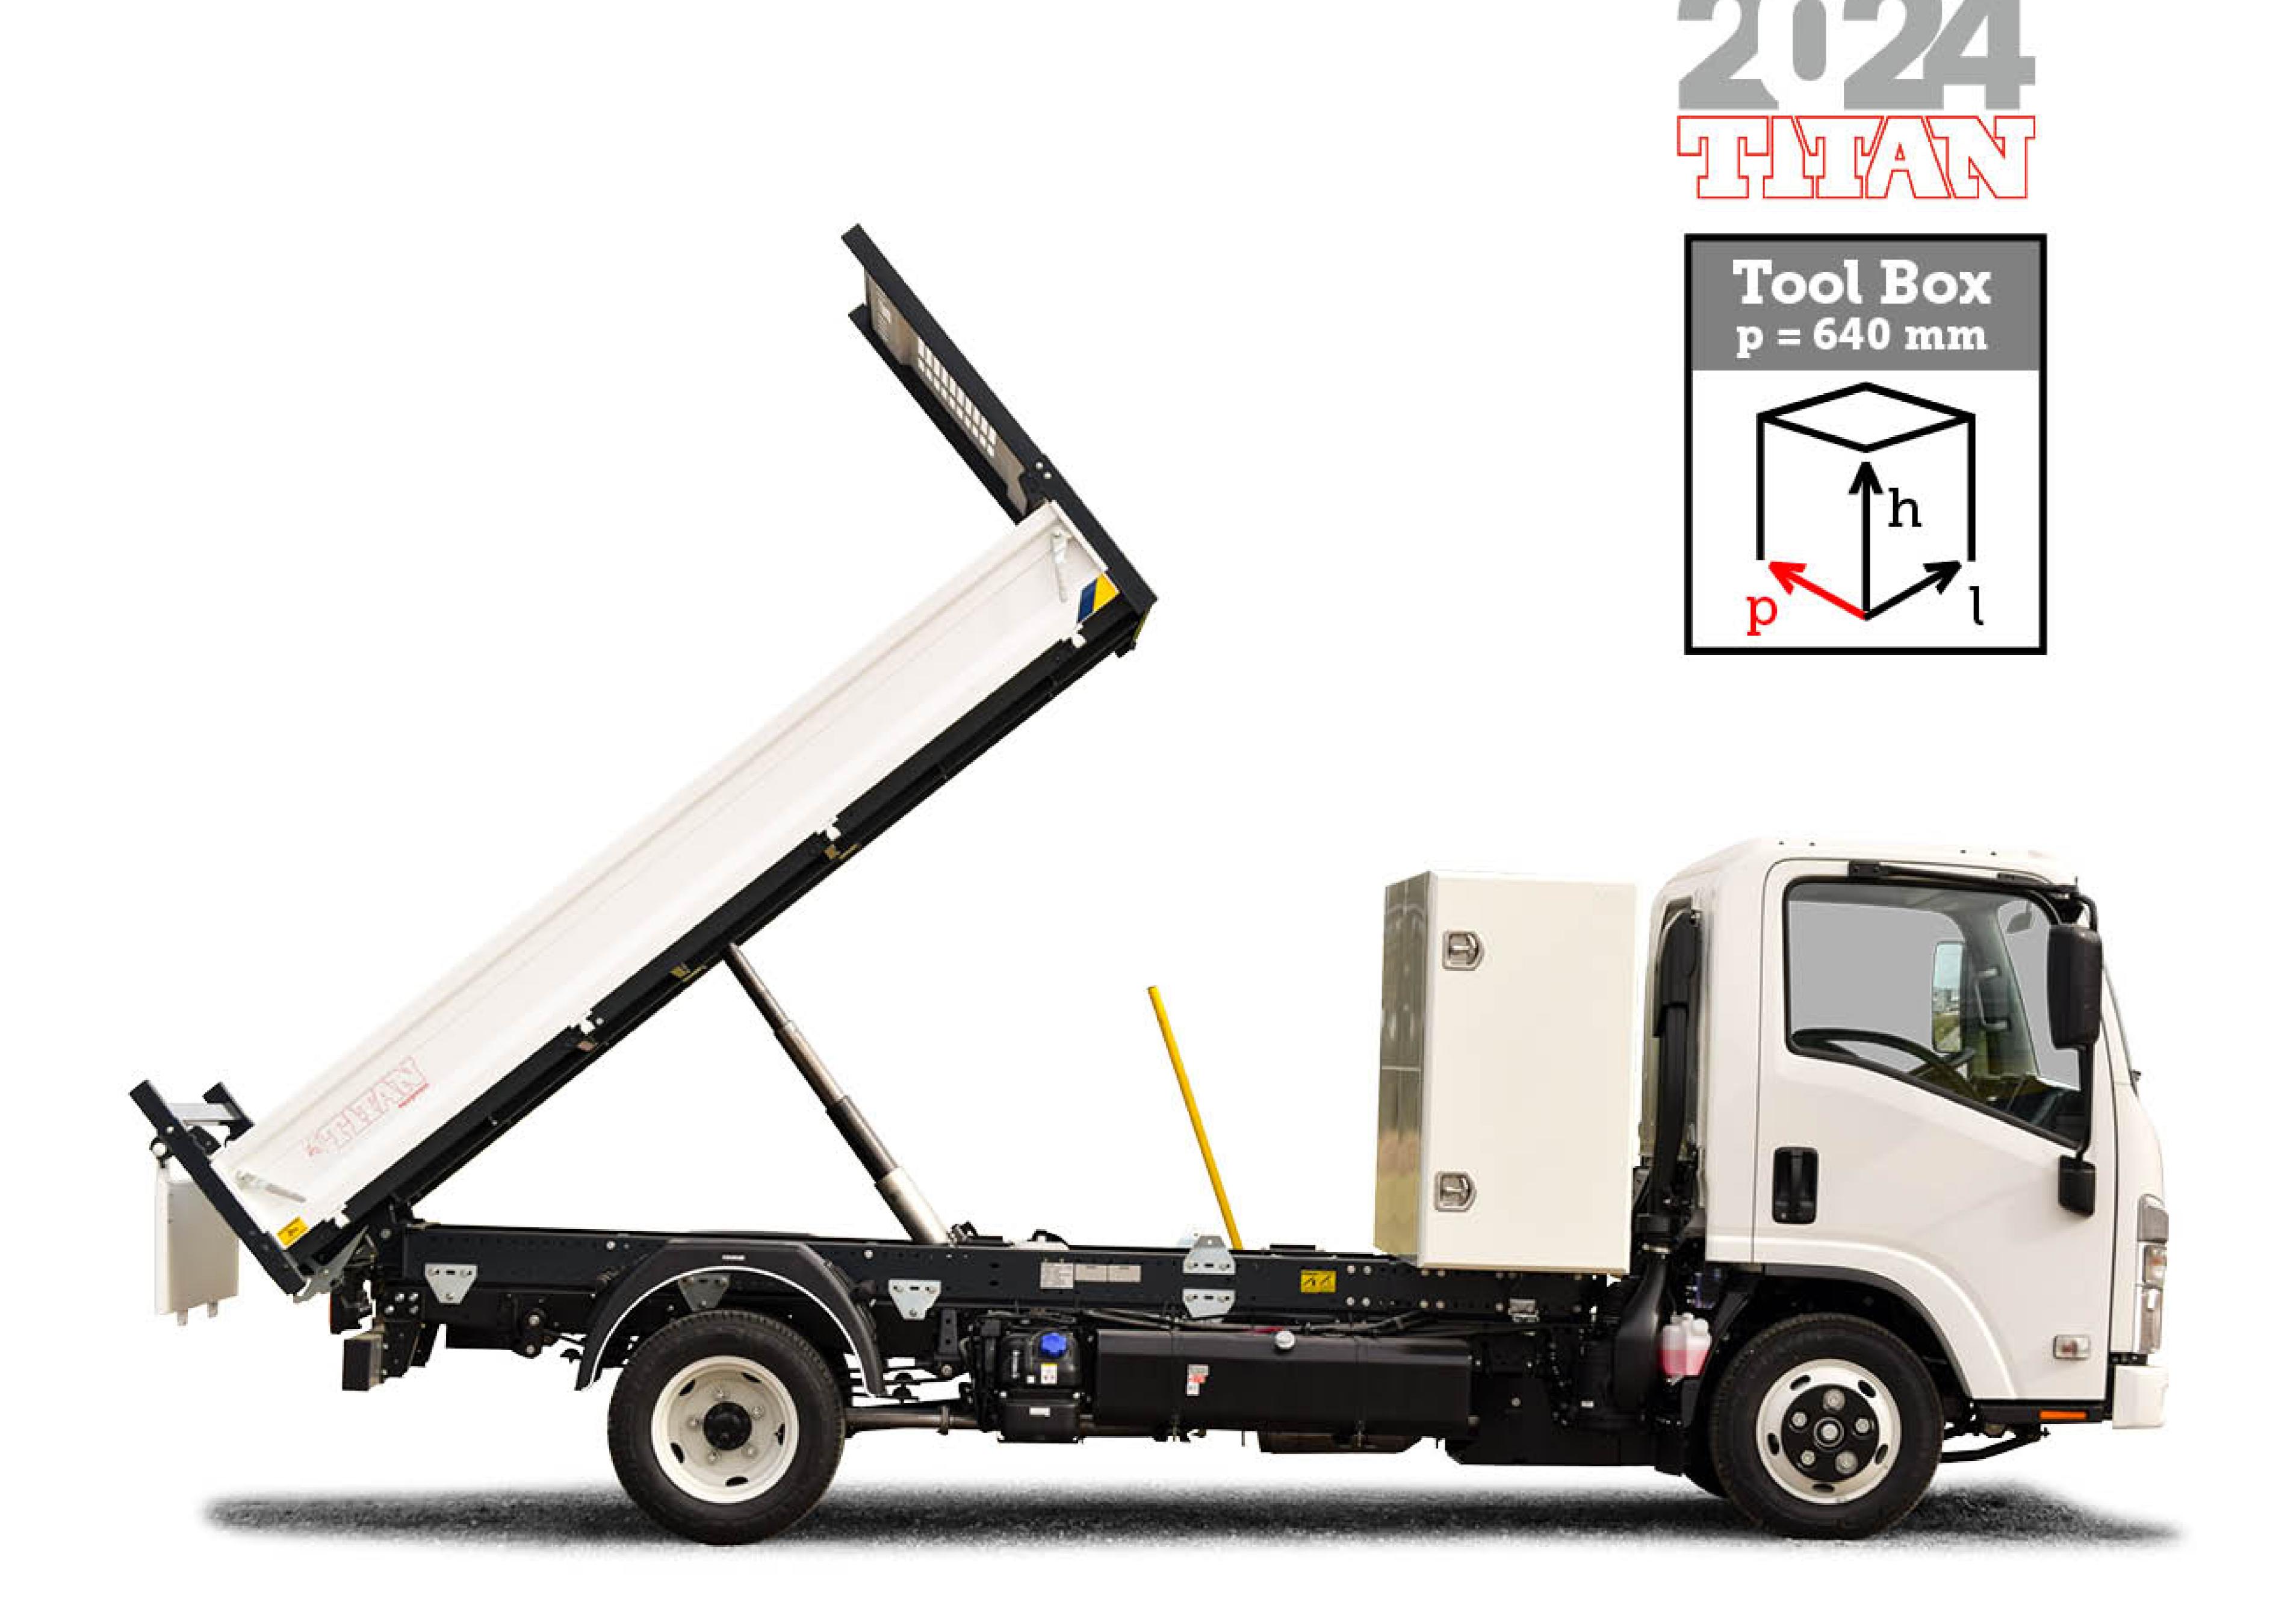

## Steel rear tipper and tool box H. 1200 mm

| Code                     | Boards     | External Dimensions |
|--------------------------|------------|---------------------|
| M 155 025 108 - M21 - 01 | Flat steel | 3400x1950 mm        |

350 mm high steel sideboards

400 mm high steel tailboard with automatic opening

Loading deck structure in S355JR steel th. 3 mm

Steel subframe

Aluminium front board H. 400 mm with ladder rack and perforated protection panel

Side boards H. 350 mm and rear H. 400 mm available in painted steel

Front and rear pillars, screwed and removable

Removable rear ladder rack

Thermoplastic mudguards

Tool box with key lock

\*Electro-hydraulic power pack with control panel into cab, isolation switch, safety fuse and buzzer
Chromed multistage under floor ram, wear resistant, weather resistant and rust resistant with safety valve
Cataphoresis treatment and powder coating

Overall lights.

Supply and Mounting of retrocab storage box external dimensions: D=640 H=1200 L=1950 mm of 2 mm width steel, painted with epoxy powder white ISUZU colour, plastic internal carpet, aluminium hinges, central shelf bracket, double opening, euroinox locks.