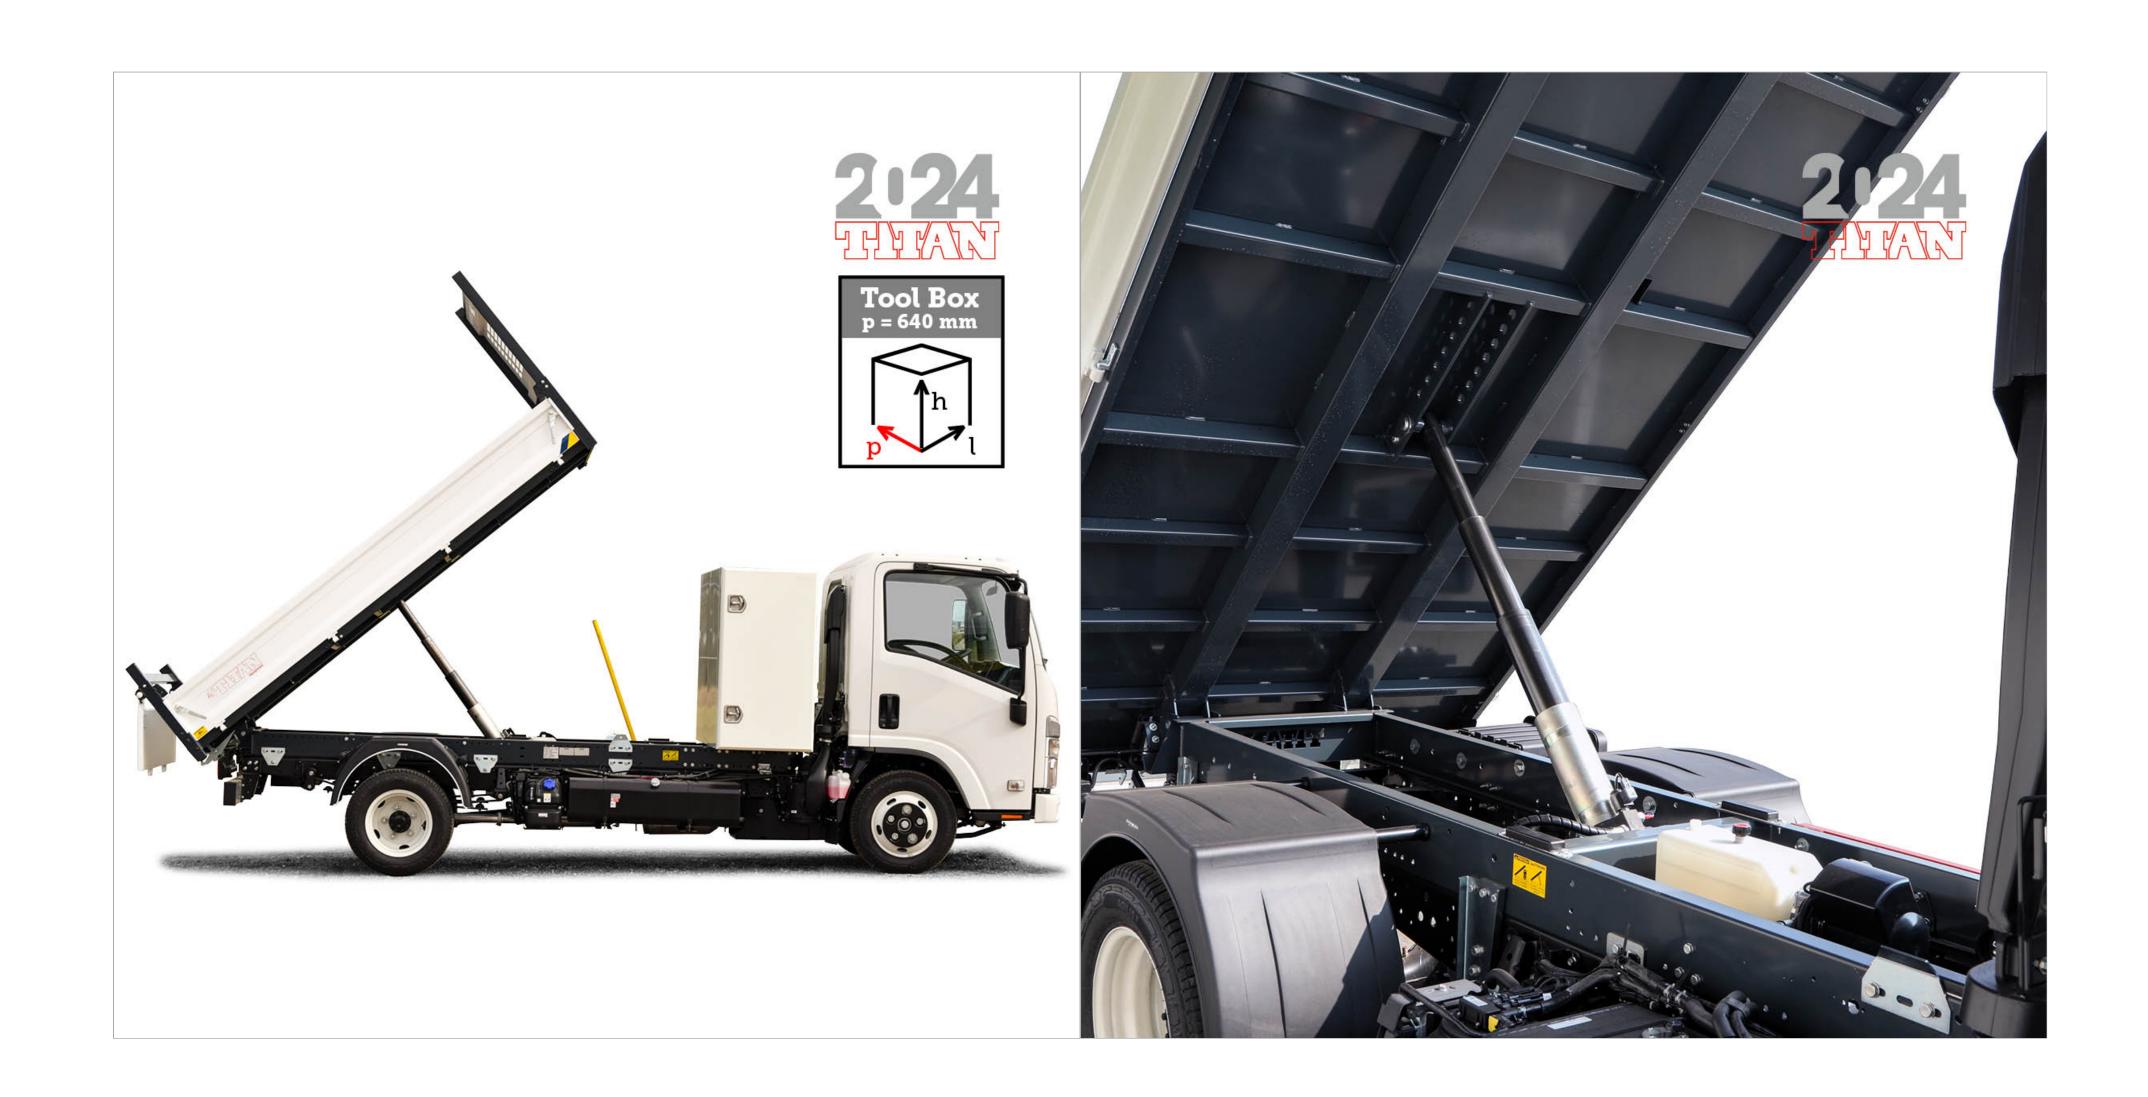

## Steel rear tipper and tool box H. 1200 mm

| Code                     | Boards     | External Dimensions |
|--------------------------|------------|---------------------|
| M 155 025 108 - M21 - 01 | Flat steel | 3400x1950 mm        |

350 mm high steel sideboards

400 mm high steel tailboard with automatic opening

Loading deck structure in S355JR steel th. 3 mm

Steel subframe

Aluminium front board H. 400 mm with ladder rack and perforated protection panel

Side boards H. 350 mm and rear H. 400 mm available in painted steel

Front and rear pillars, screwed and removable

Removable rear ladder rack

Thermoplastic mudguards

Tool box with key lock

\*Electro-hydraulic power pack with control panel into cab, isolation switch, safety fuse and buzzer
Chromed multistage under floor ram, wear resistant, weather resistant and rust resistant with safety valve
Cataphoresis treatment and powder coating

Overall lights.

Supply and Mounting of retrocab storage box external dimensions: D=640 H=1200 L=1950 mm of 2 mm width steel, painted with epoxy powder white ISUZU colour, plastic internal carpet, aluminium hinges, central shelf bracket, double opening, euroinox locks.