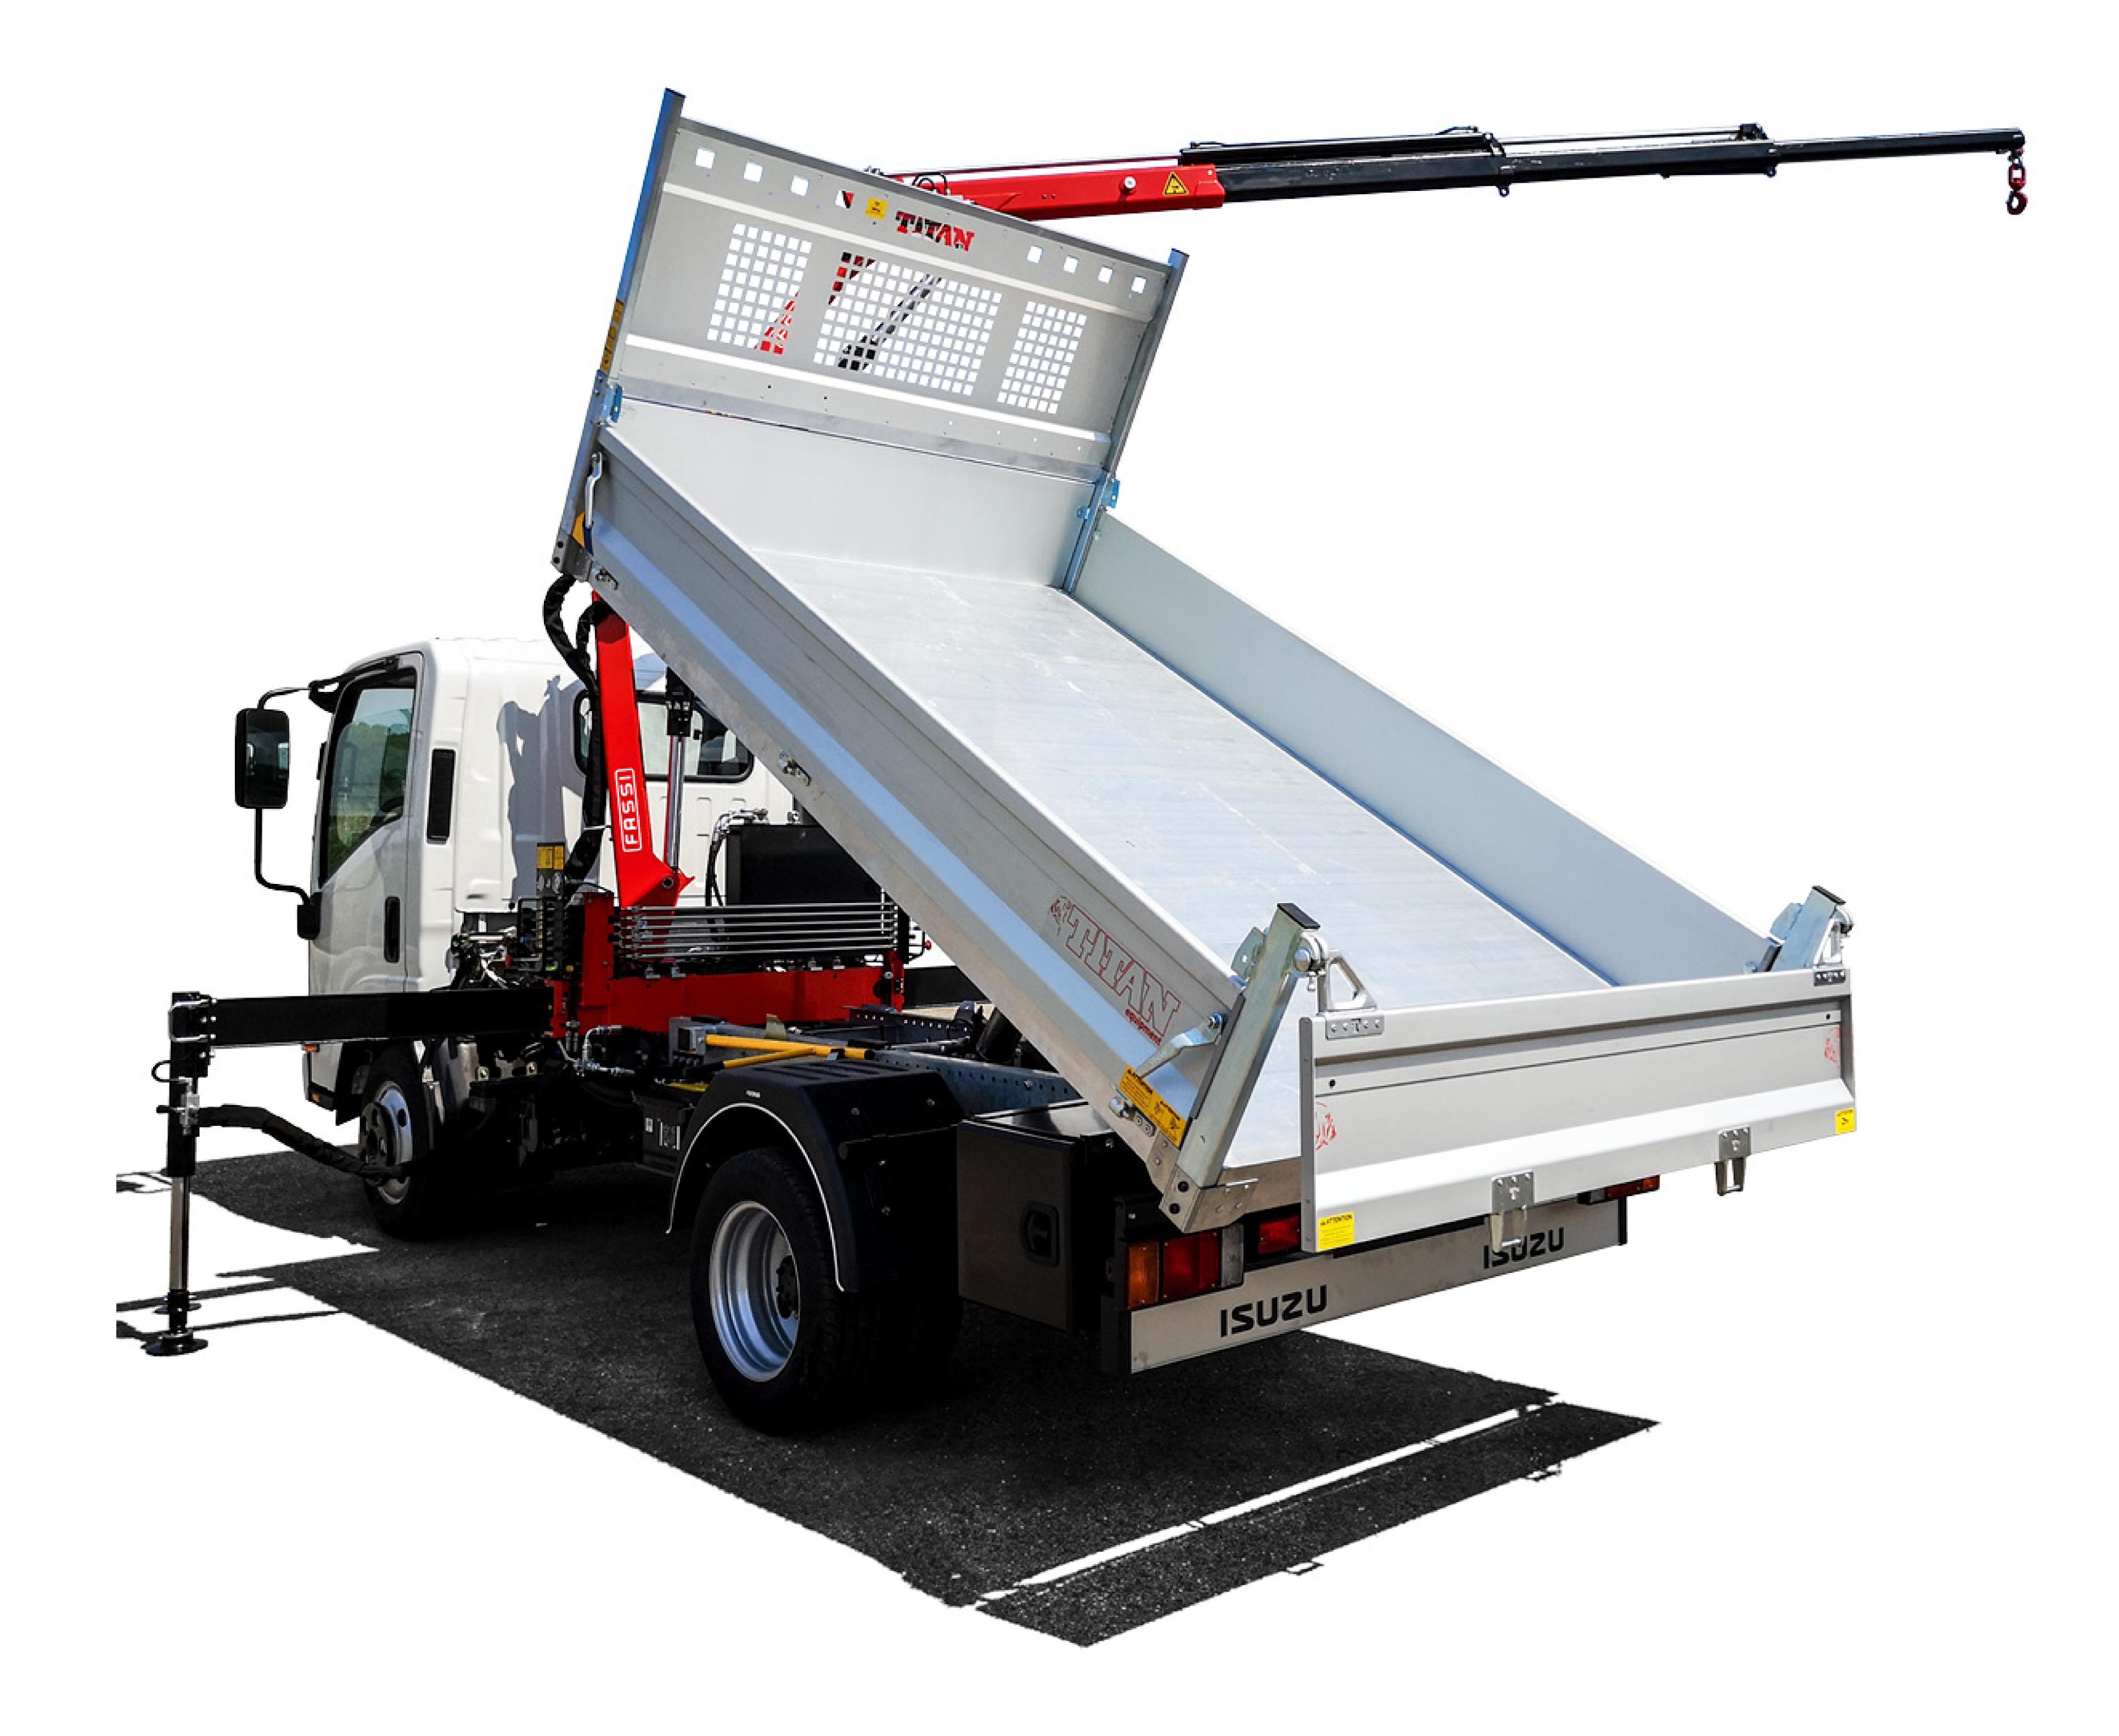

## Alloy rear tipper with FASSI F30M.0.23 crane

| Code                | Boards        | External Dimensions |
|---------------------|---------------|---------------------|
| M 155 026 508 - M21 | Flat aluminum | 3200x1950 mm        |

Anodized aluminium sideboards height 350 mm top opening only

Anodized aluminium tailgate height 400 mm with double opening and automatic release

Structure of the loading floor of aluminium staves H. 30

Galvanized steel sub-frame

Aluminum front board from 400 mm with ladder rack in galvanized steel and perforated protection panel in aluminium

350 mm side boards in anodized aluminum with galvanized opening handles

400 mm tailgate in anodized aluminium

Rear pillars removable

Thermoplastic mudguards

Tool box

Hydraulic system with P.T.O., safety fuse and buzzer

Chromed multistage under floor ram, wear resistant, weather resistant and rust resistant with safety valve Overall lights