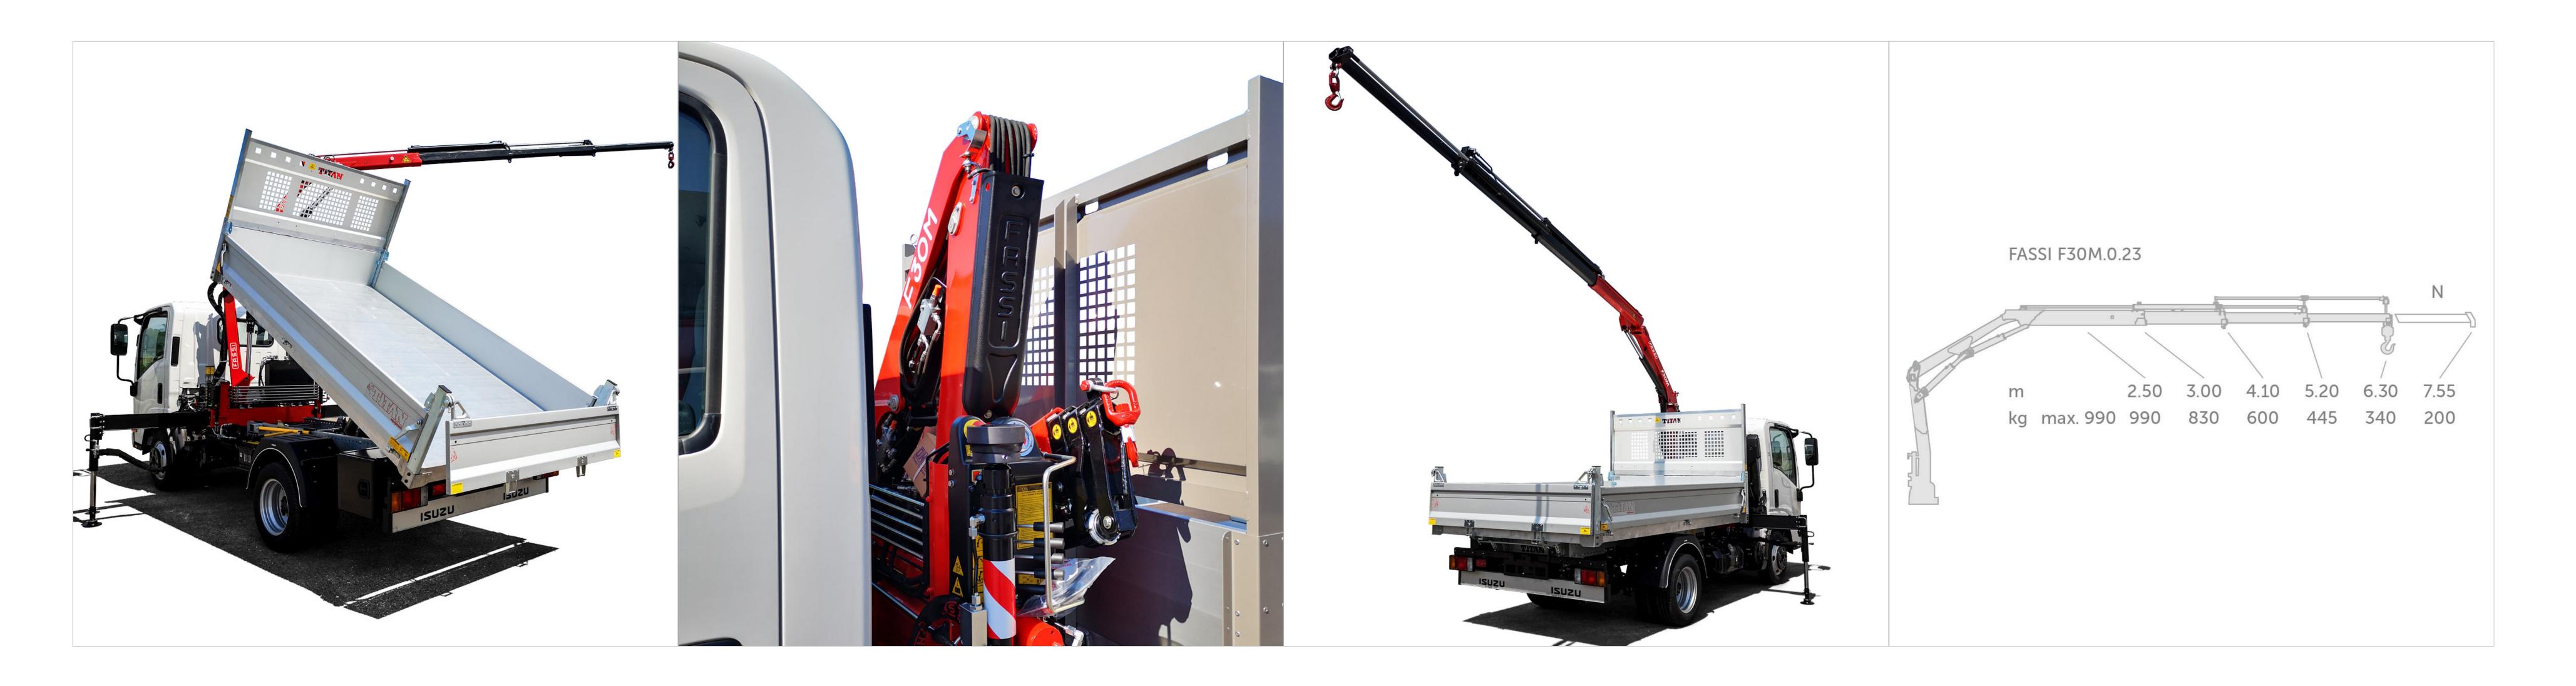

## Alloy rear tipper with FASSI F30M.0.23 crane

| Code                | Boards        | External Dimensions |
|---------------------|---------------|---------------------|
| M 155 026 508 - M21 | Flat aluminum | 3200x1950 mm        |

Anodized aluminium sideboards height 350 mm top opening only

Anodized aluminium tailgate height 400 mm with double opening and automatic release

Structure of the loading floor of aluminium staves H. 30

Galvanized steel sub-frame

Aluminum front board from 400 mm with ladder rack in galvanized steel and perforated protection panel in aluminium

350 mm side boards in anodized aluminum with galvanized opening handles

400 mm tailgate in anodized aluminium

Rear pillars removable

Thermoplastic mudguards

Tool box

Hydraulic system with P.T.O., safety fuse and buzzer

Chromed multistage under floor ram, wear resistant, weather resistant and rust resistant with safety valve Overall lights

Supply and mounting of FASSI F30M.0.23 crane (3 hydraulic extensions)