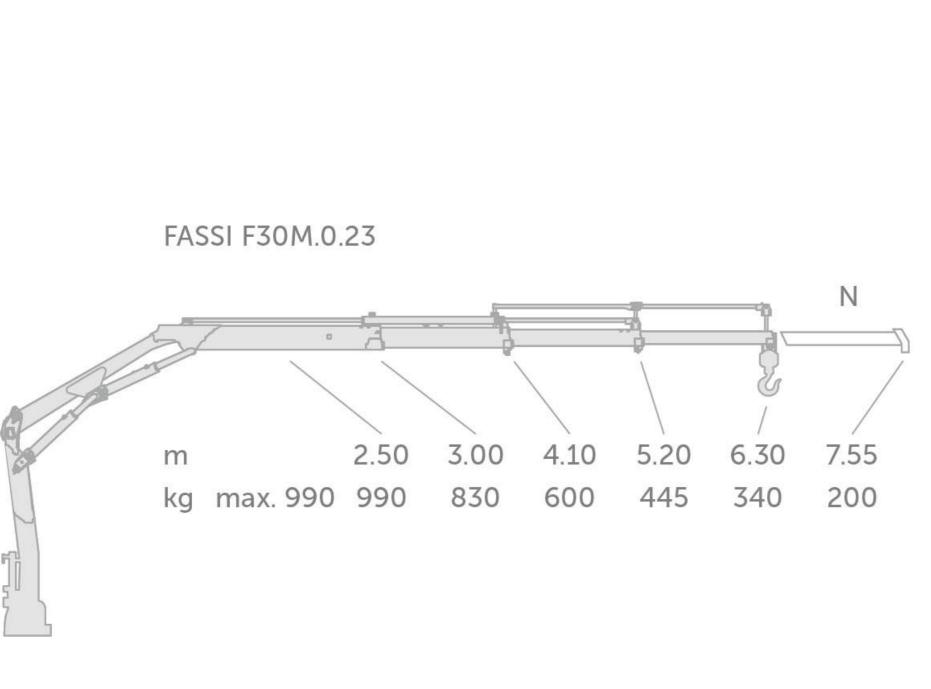

NOTE: The information and images - including the colors of the products - concerning equipment, external appearance, measurements, etc. are to be considered purely indicative and in no way binding. TITAN reserves the right to change features, specifications, data, prices without notice. The prices are always VAT free. For updated and punctual information on products and prices, TITAN invites users to contact its sales network.



## Alloy dropside body with FASSI F30M.0.23 crane

## Code

M 155 010 643 - M21

Boards

Aluminium

Side and rear boards anodized aluminium from 400 mm top opening only

- Aluminum loading floor structure with marine plywood floor in a single sheet sealed and fixed with galvanized screws
- Alloy sub-frame
- Anodized aluminum front board from 400 mm integrated