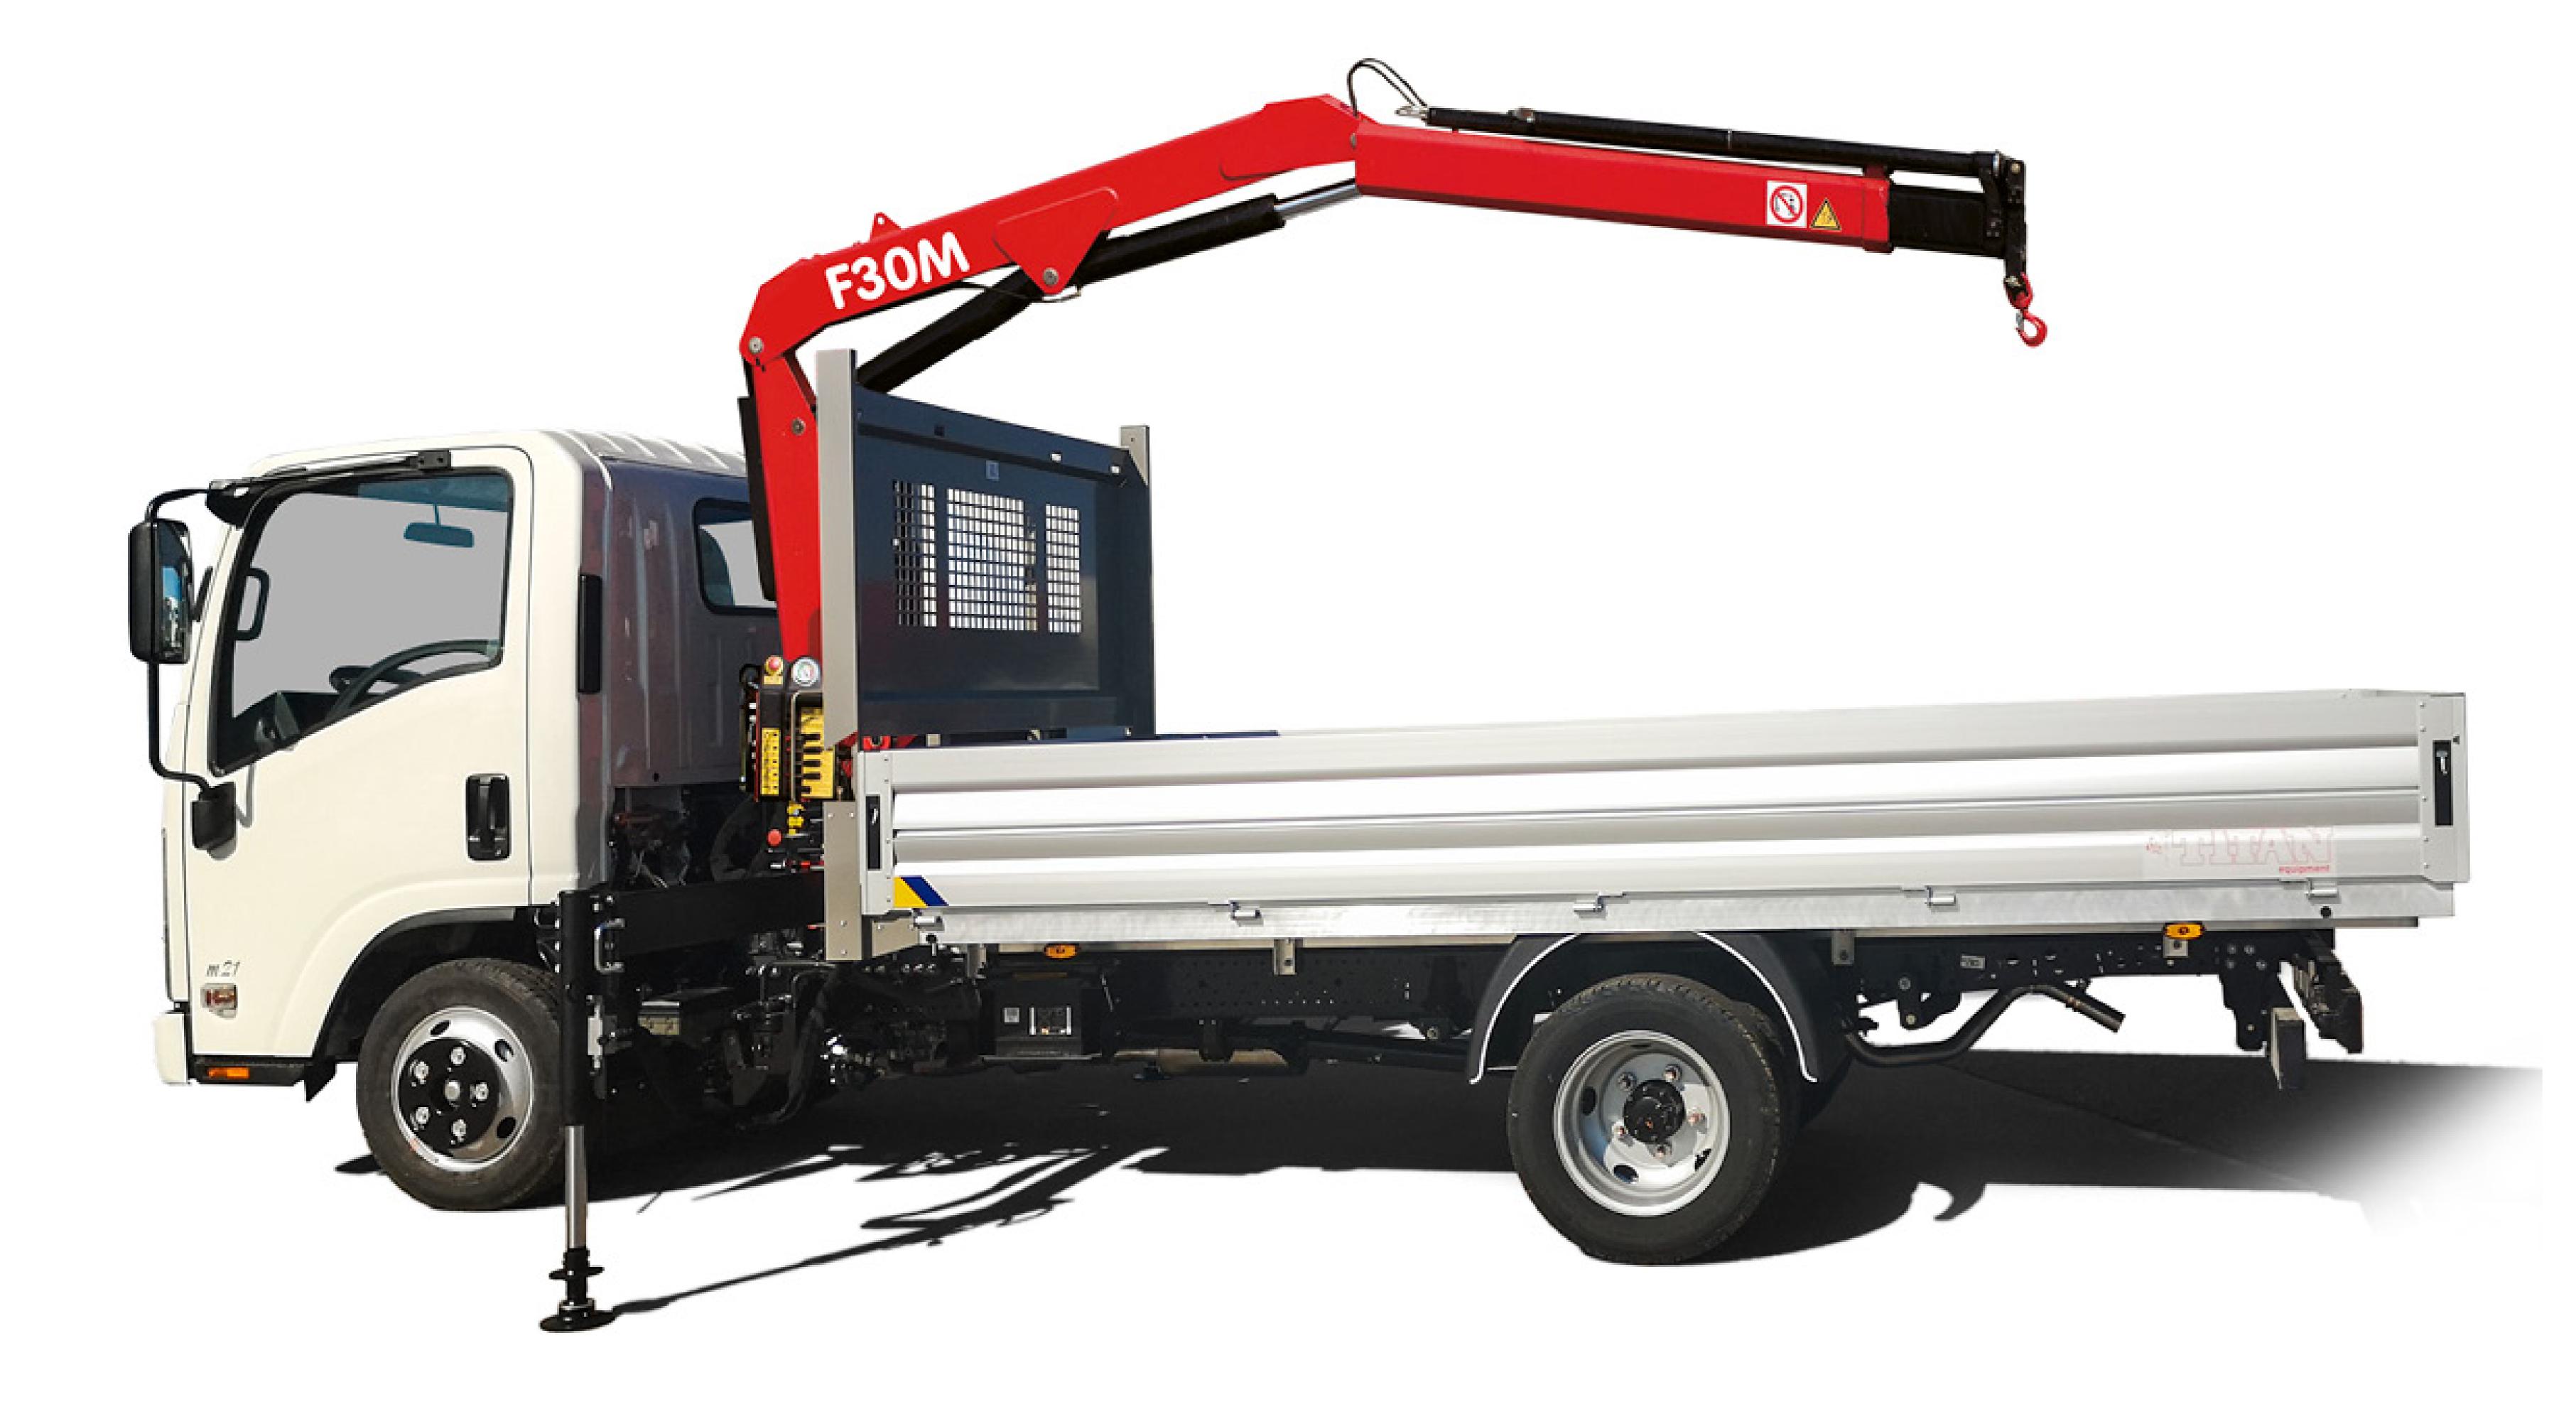

## Alloy dropside body with FASSI F30M.0.23 crane

## Code

M 155 010 643 - M21

Boards

Aluminium

Side and rear boards anodized aluminium from 400 mm top opening only

- Aluminum loading floor structure with marine plywood floor in a single sheet sealed and fixed with galvanized screws
- Alloy sub-frame
- Anodized aluminum front board from 400 mm integrated with ladder rack and perforated protection panel in aluminium peint
- 400 mm side boards in anodized aluminum with integrated opening handles 400 mm rear board in anodized aluminium
- Climb step on rear board
- 6 integrated foldaway handles on the edge of the platform (3+3) Thermoplastic mudguards
- Tool box
- Hydraulic system with P.T.O., safety fuse and buzzer
- Lights according to regulations

Supply and mounting FASSI F30M.0.23 crane (3 hydraulic extensions)