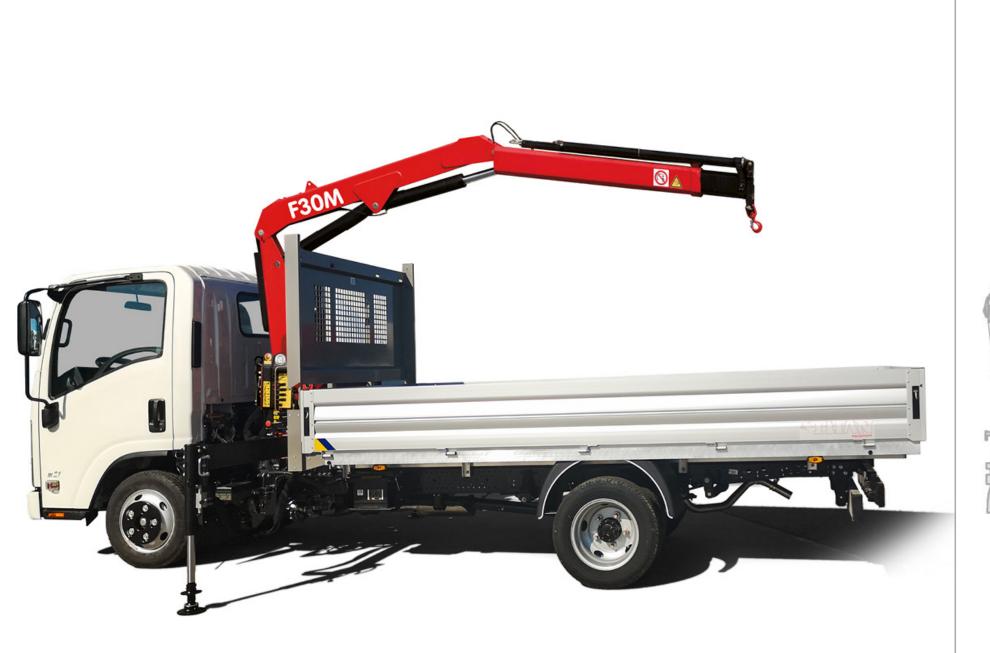

## Alloy dropside body with FASSI F30M.0.23 crane

## Code

M 155 010 643 - M21

Boards

Aluminium

Side and rear boards anodized aluminium from 400 mm top opening only

- Aluminum loading floor structure with marine plywood floor in a single sheet sealed and fixed with galvanized screws
- Alloy sub-frame
- Anodized aluminum front board from 400 mm integrated with ladder rack and perforated protection panel in aluminium peint
- 400 mm side boards in anodized aluminum with integrated opening handles 400 mm rear board in anodized aluminium
- Climb step on rear board
- 6 integrated foldaway handles on the edge of the platform (3+3) Thermoplastic mudguards
- Tool box
- Hydraulic system with P.T.O., safety fuse and buzzer
- Lights according to regulations

Supply and mounting FASSI F30M.0.23 crane (3 hydraulic extensions)