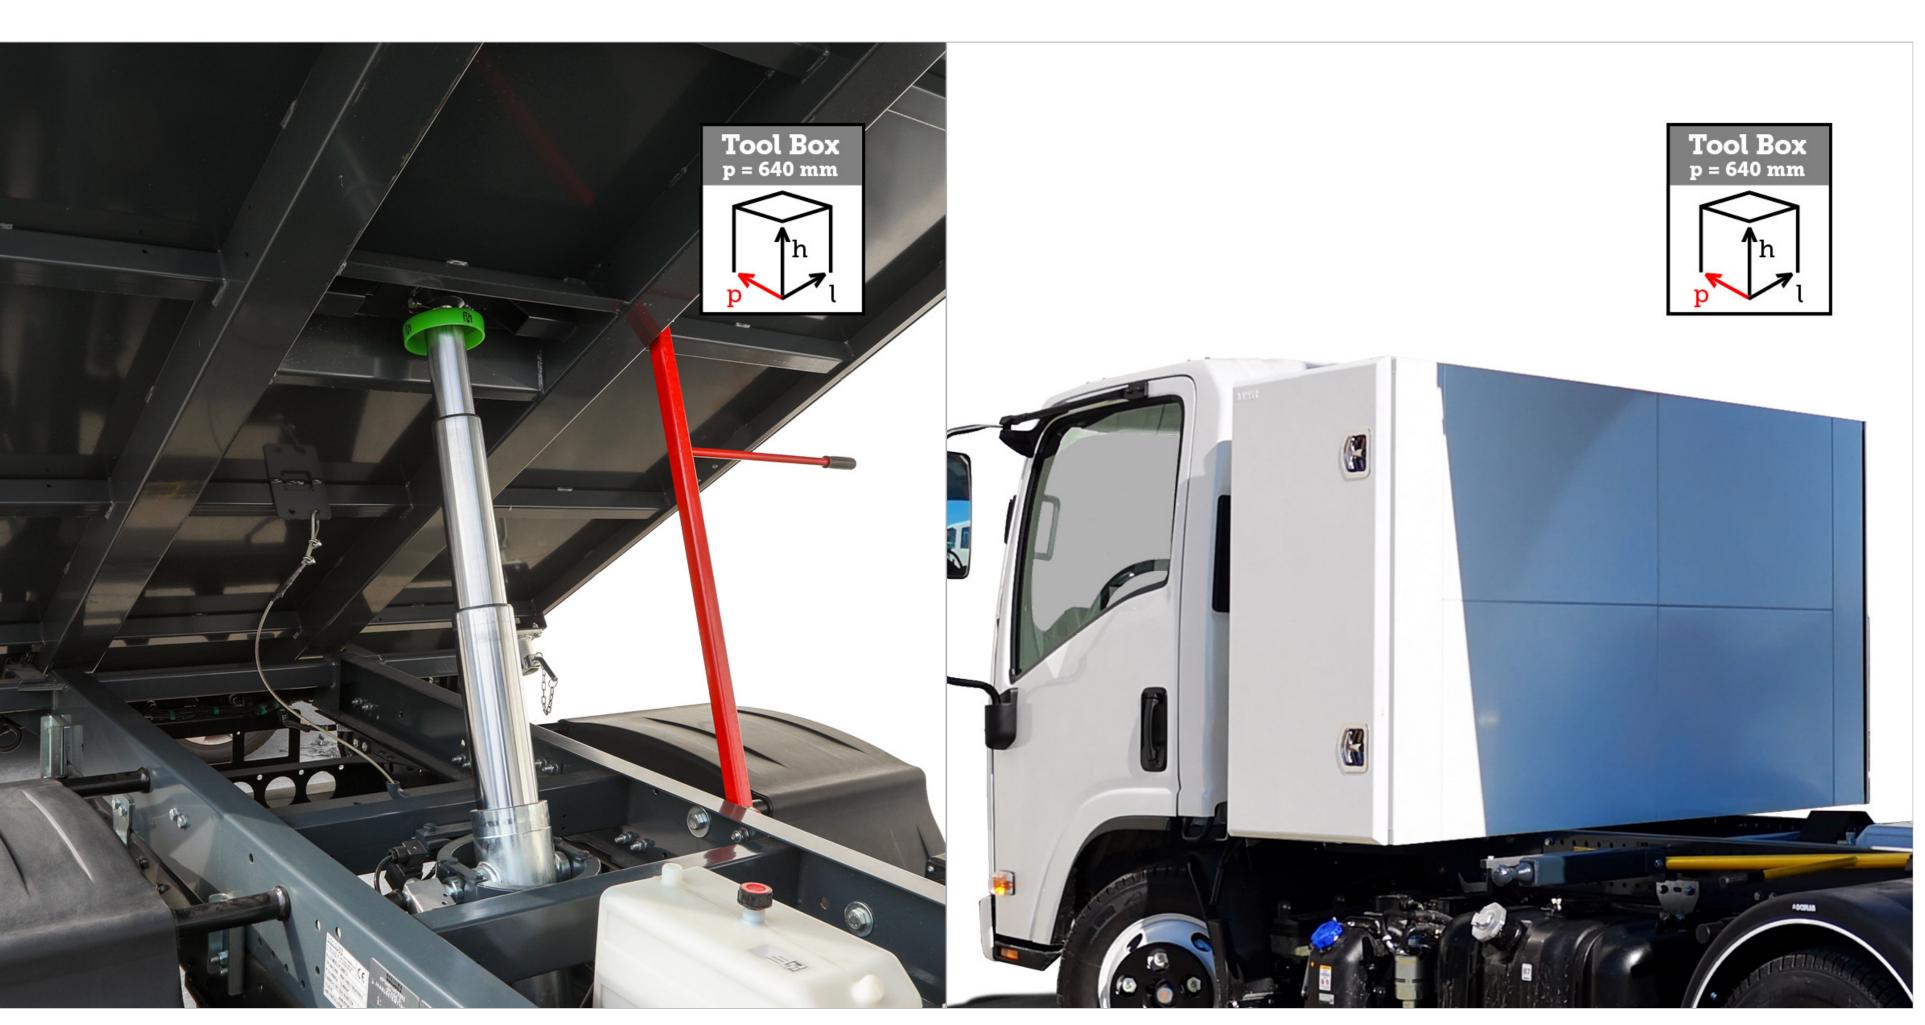

Cataphoresis treatment and powder coating

Overall lights.

Supply and Mounting of retrocab storage box external dimensions: D=640 H=1200 L=1950 mm of 2 mm width steel, painted with epoxy powder white ISUZU colour, plastic internal carpet, aluminium hinges, central shelf bracket, double opening, euroinox locks.