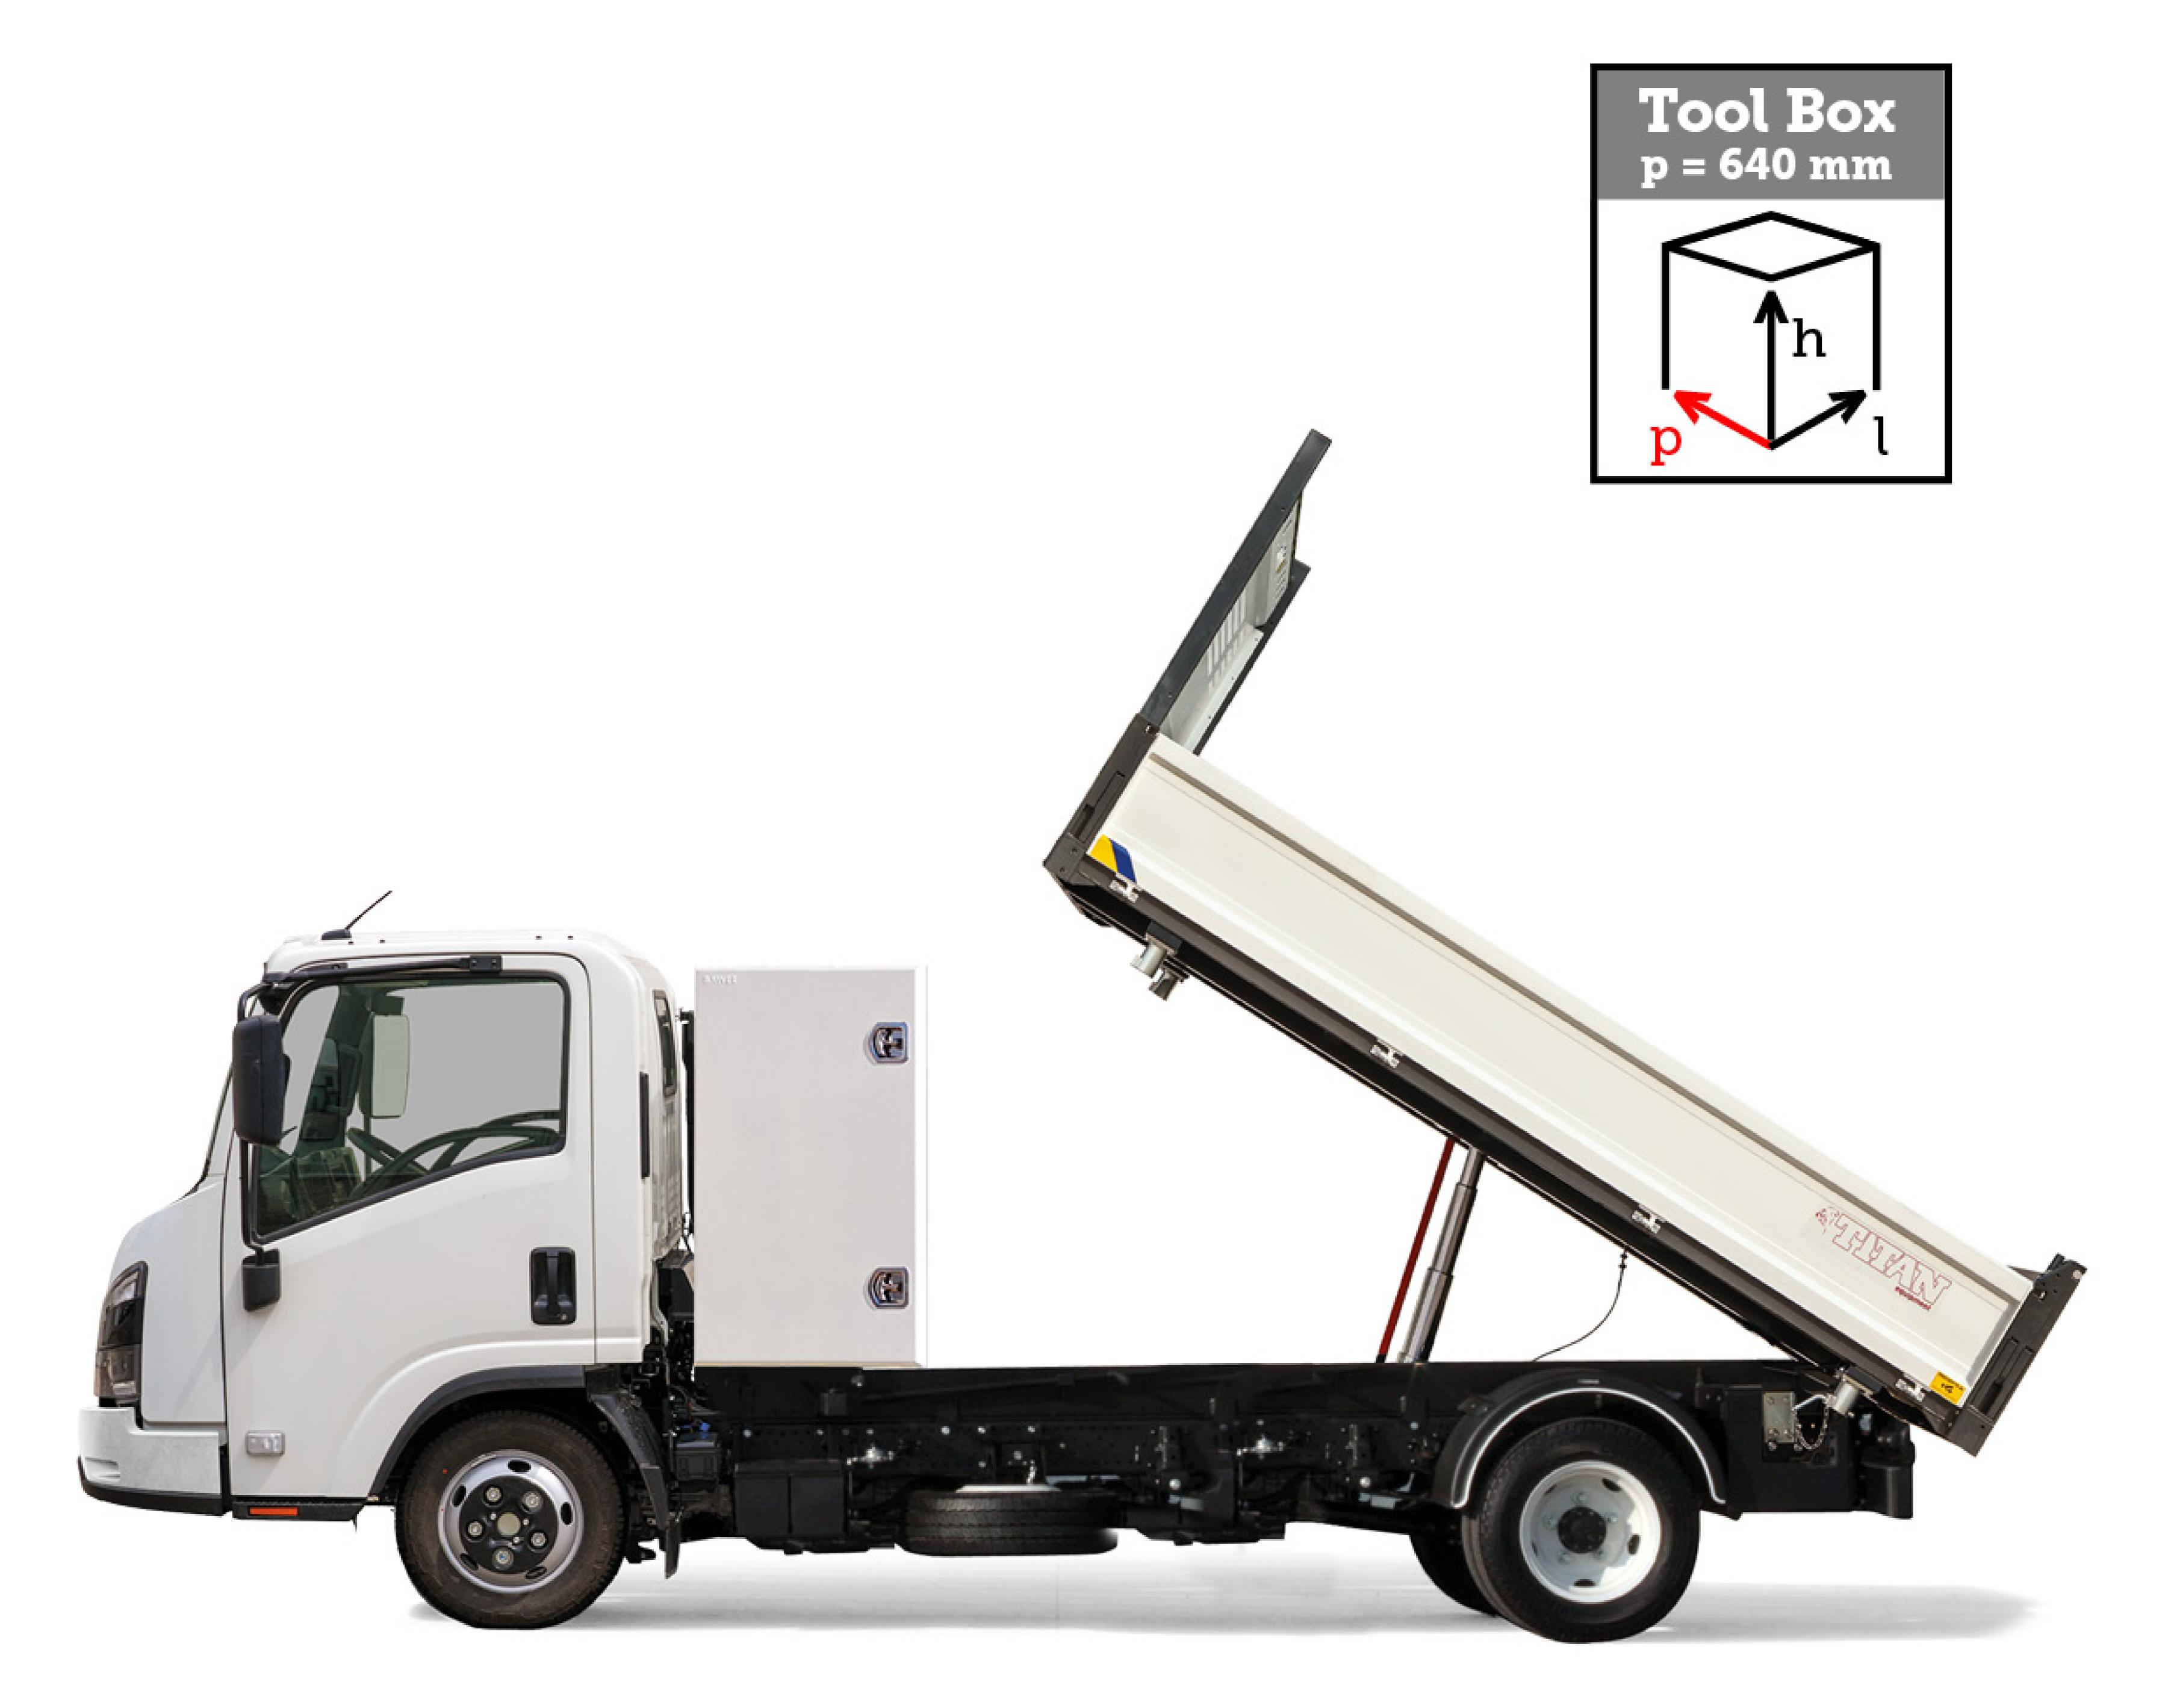

Cataphoresis treatment and powder coating

Overall lights.

Supply and Mounting of retrocab storage box external dimensions: D=640 H=1200 L=1950 mm of 2 mm width steel, painted with epoxy powder white ISUZU colour, plastic internal carpet, aluminium hinges, central shelf bracket, double opening, euroinox locks.