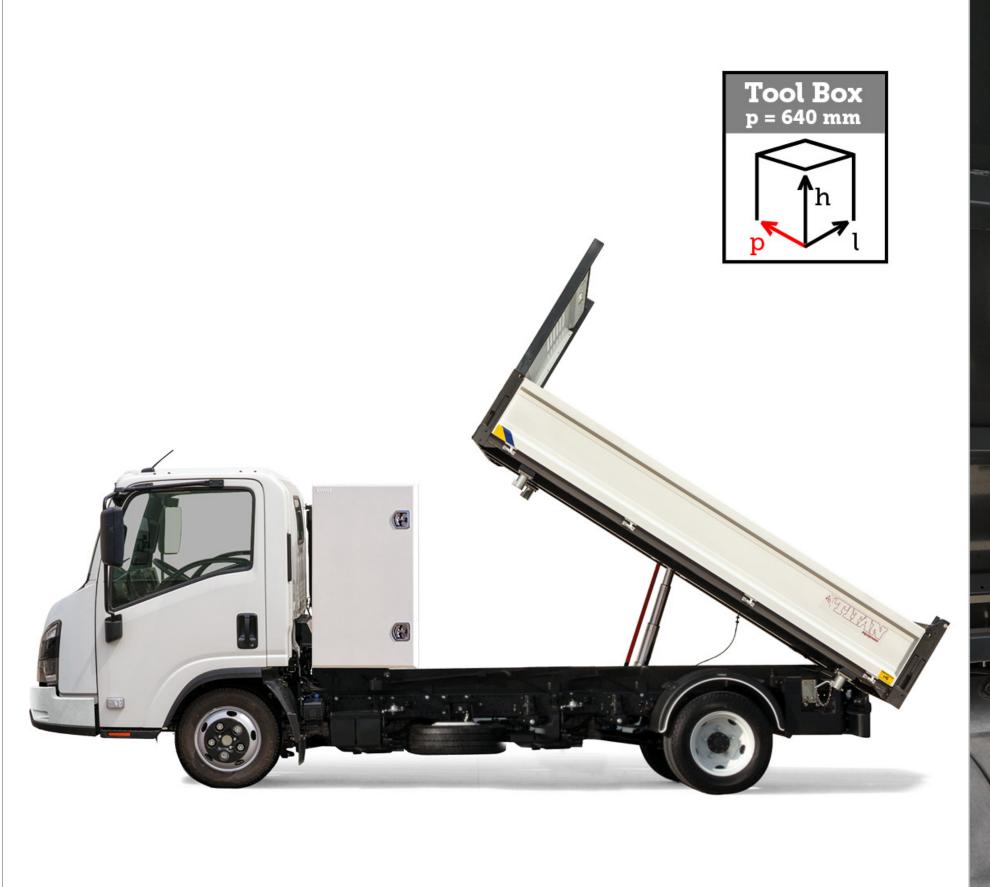

Cataphoresis treatment and powder coating

Overall lights.

Supply and Mounting of retrocab storage box external dimensions: D=640 H=1200 L=1950 mm of 2 mm width steel, painted with epoxy powder white ISUZU colour, plastic internal carpet, aluminium hinges, central shelf bracket, double opening, euroinox locks.