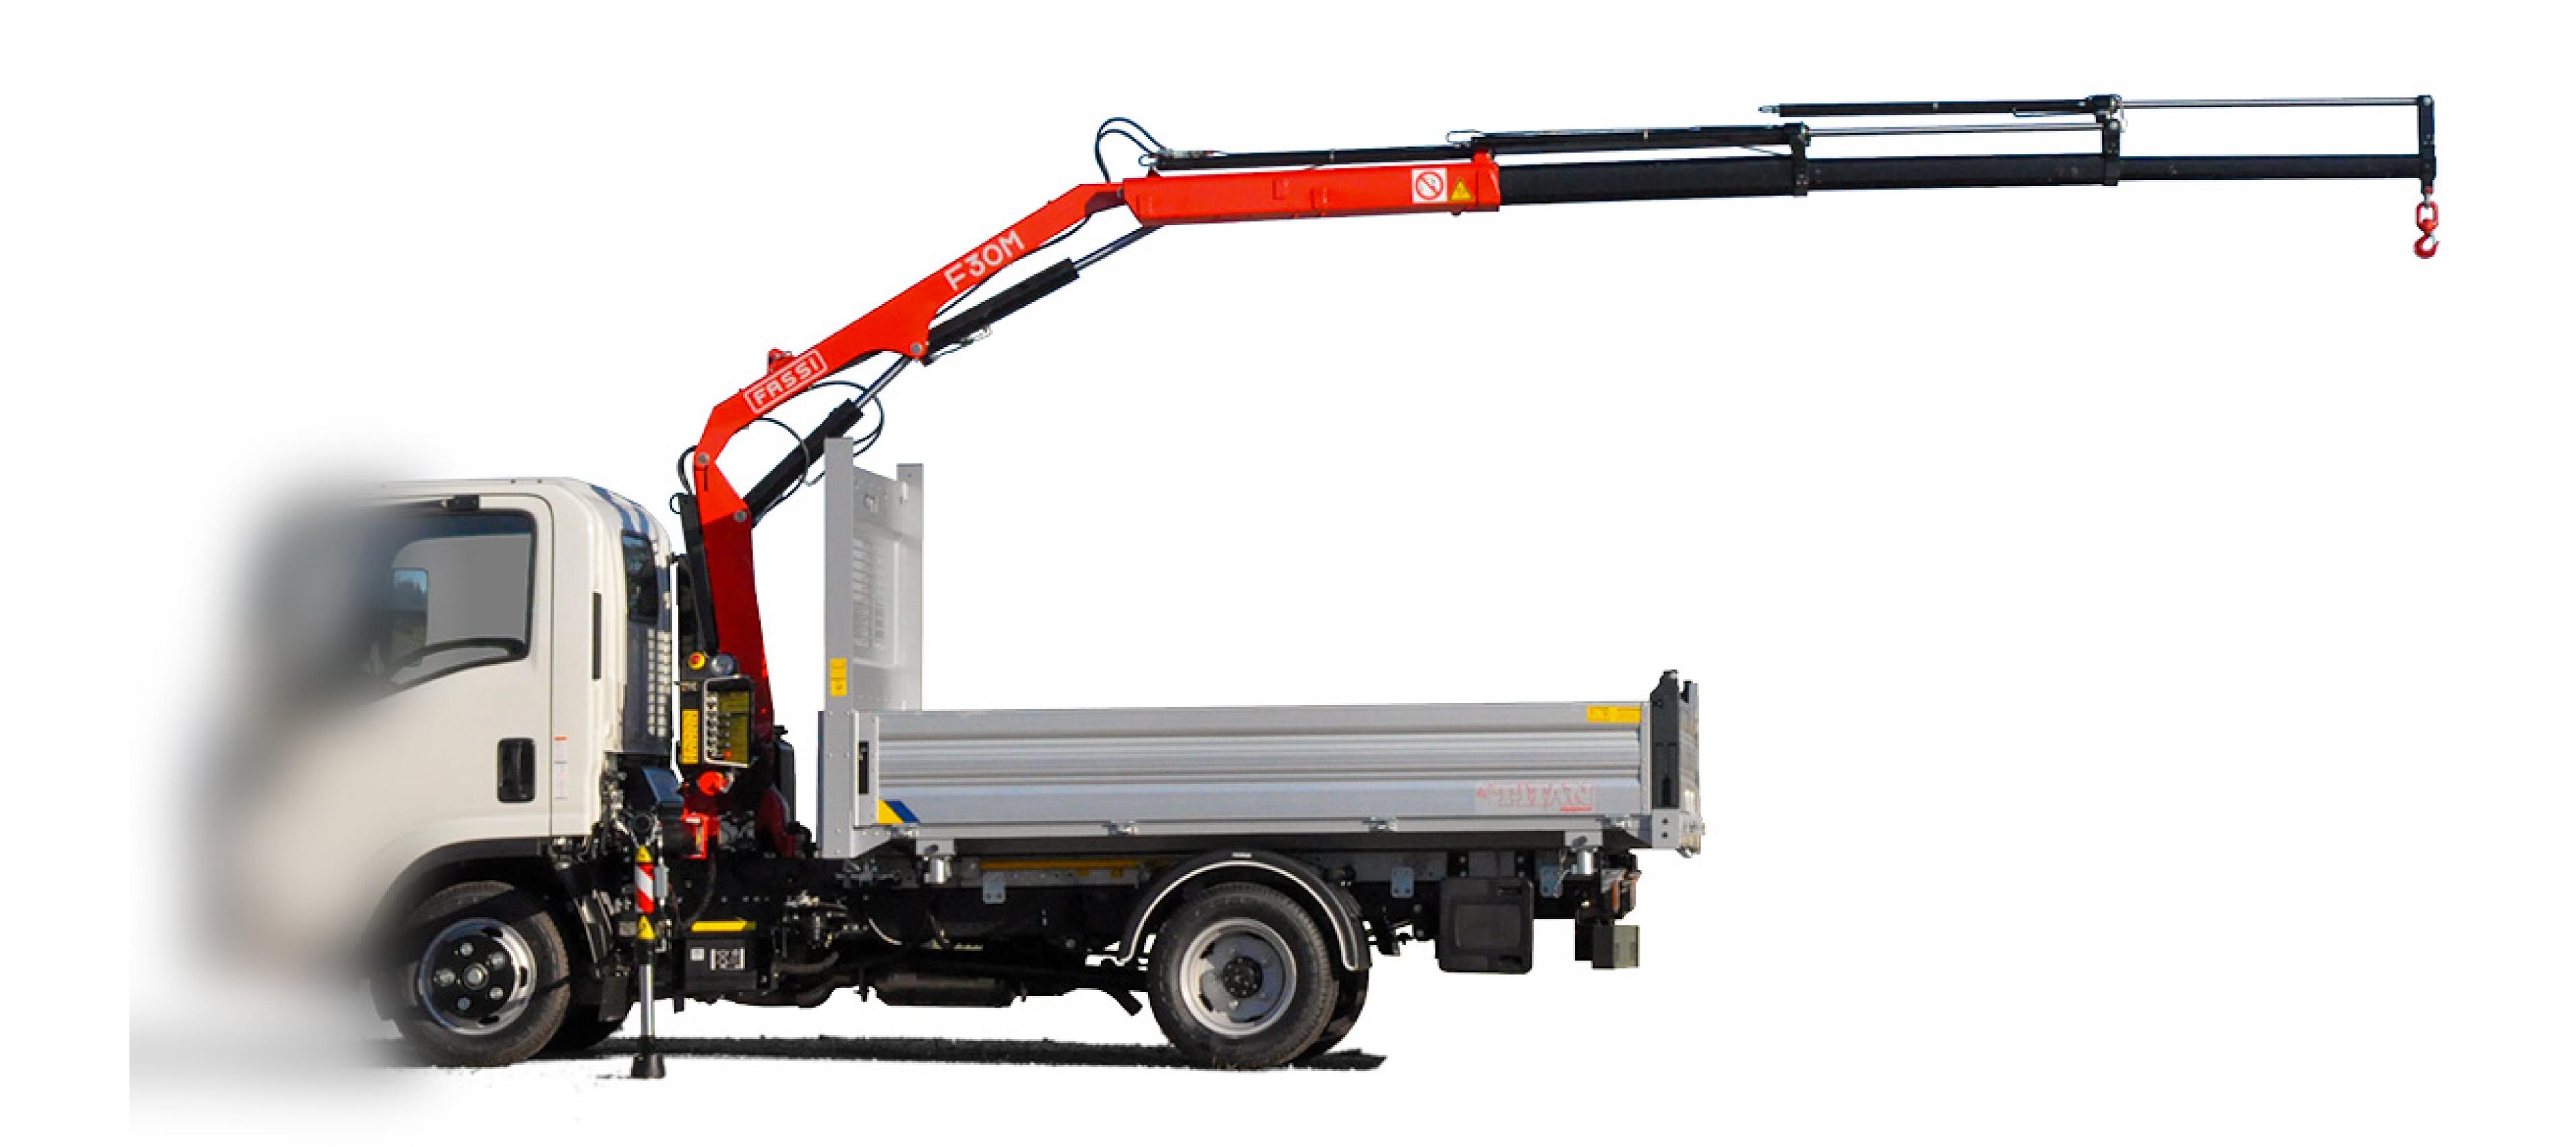

## Alloy 3way tipper with gru FASSI F30M.0.23 crane

| Code                | Boards                     | External Dimensions |
|---------------------|----------------------------|---------------------|
| M 155 021 563 - M27 | New Evo anodized aluminium | 2600x1950 mm        |

Supply and mounting of FASSI F30M.0.23 crane (3 hydraulic extensions) NOTES (N. 2 CABIN SEATS)