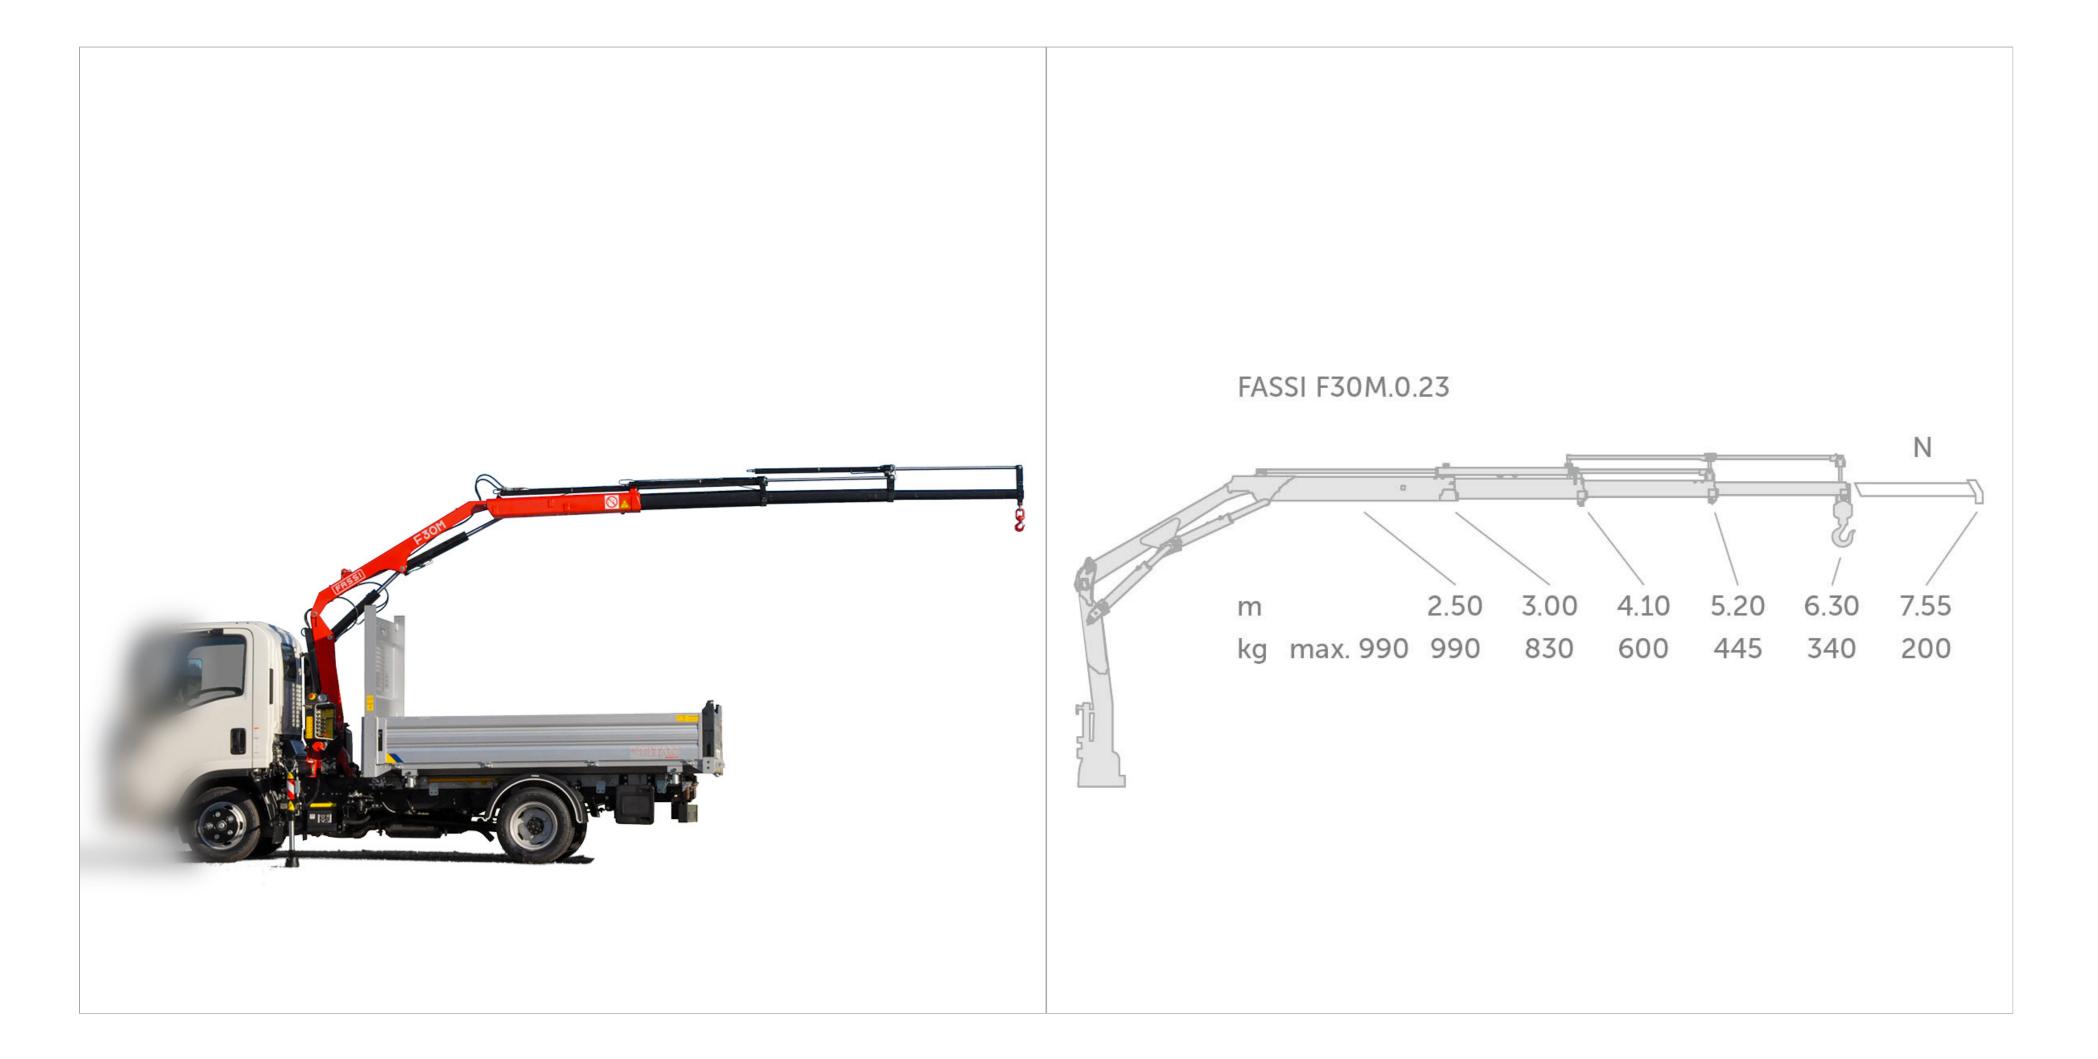

## Alloy 3way tipper with gru FASSI F30M.0.23 crane

| Code                | Boards                     | External Dimensions |
|---------------------|----------------------------|---------------------|
| M 155 021 563 - M27 | New Evo anodized aluminium | 2600x1950 mm        |

Supply and mounting of FASSI F30M.0.23 crane (3 hydraulic extensions) NOTES (N. 2 CABIN SEATS)